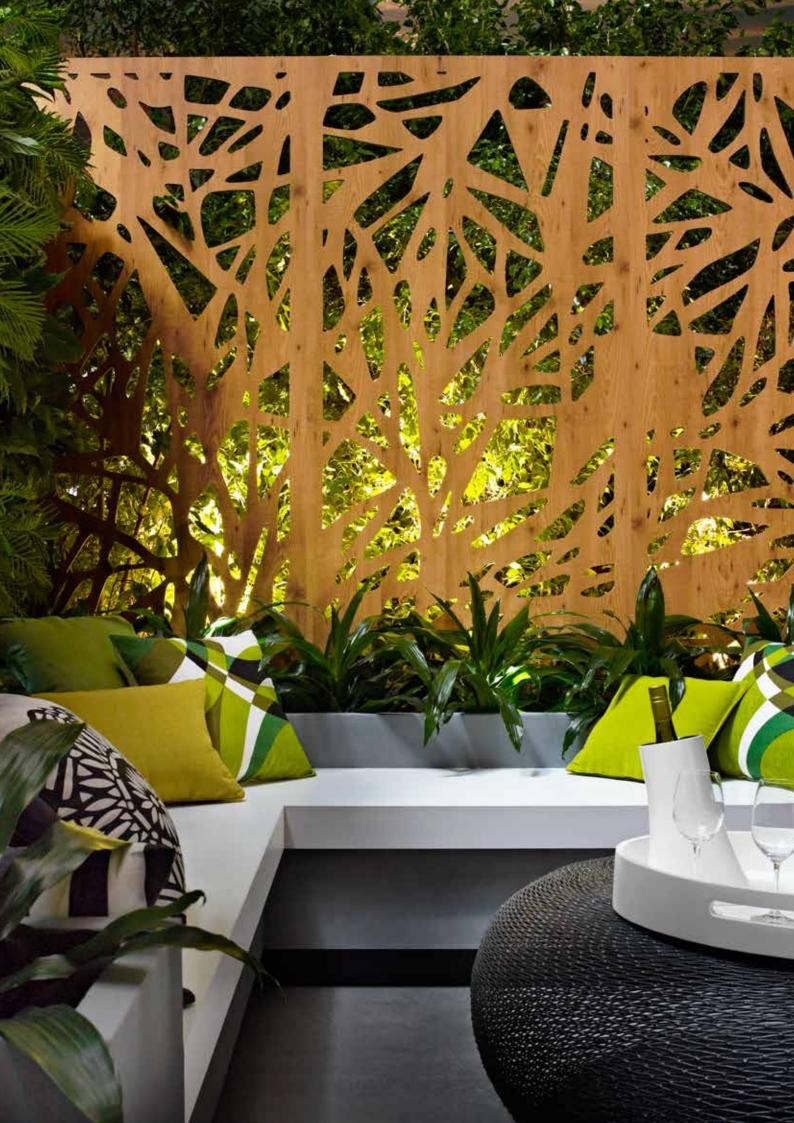

#### RANGE OF EXTERIOR APPLICATIONS = 9 CONTEMPORARY DECORS = WEATHER RESISTANT

Cover, inside and above: Table top in Laminex Alfresco Compact Laminate Sawn Lumber. Stool top in Laminex Alfresco Compact Laminate Manganese. Bench seat in Laminex Alfresco Compact Laminate Slip. Decorative screen in Laminex Alfresco Compact Laminate Sawn Lumber. Benchtop in Laminex Alfresco Compact Laminate Manganese. Doors in Laminex Alfresco Compact Laminate Sentry with Laminex Handles (869945). Wall panelling in Laminex Metaline Black Ice. Cross stool and table base by Map International. Planario sink and Cubex mixer by Franke. Bryant BBQ set and Borea wine cooler by Magppie. Lotus candle holder by Equator Homewares. Above left: Slat screen in Laminex Alfresco Compact Laminate Sawn Lumber.