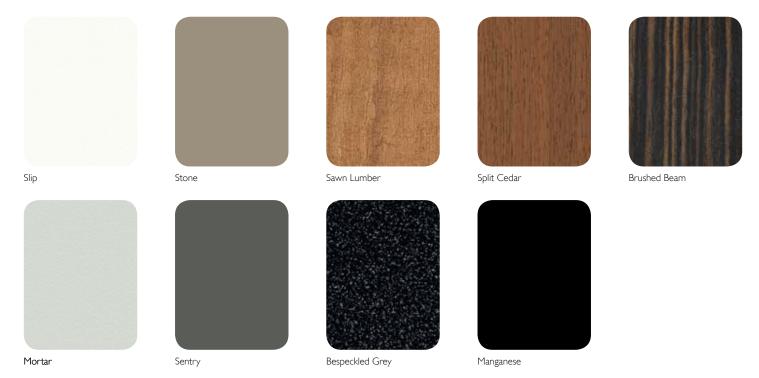

#### **COLOUR RANGE**

the superior moisture, wear and weather resistance of Laminex Alfresco Compact Laminate makes it ideal for a myriad of non-structural outdoor solutions such as alfresco kitchens, BBQ areas, outdoor furniture, table tops and decorative panelling. Its distinctive black core not only eliminates the need for edge treatment but also serves as a striking design feature. With 9 contemporary decors to choose from including woodgrains and solids, the range is available in 3050mm × I300mm sheets and two thicknesses. The I3mm product is suited to horizontal and vertical applications, including benchtops and decorative screens. The 6mm thickness is ideal as a stylish framed door insert. A true exterior surface solution, Laminex Alfresco Compact Laminate is the low maintenance alternative to wood and other outdoor products as no lacquering or protectants are required for upkeep. And with its 7 year limited warranty,\* Laminex Alfresco Compact Laminate will inspire you to enjoy the great outdoors even more.