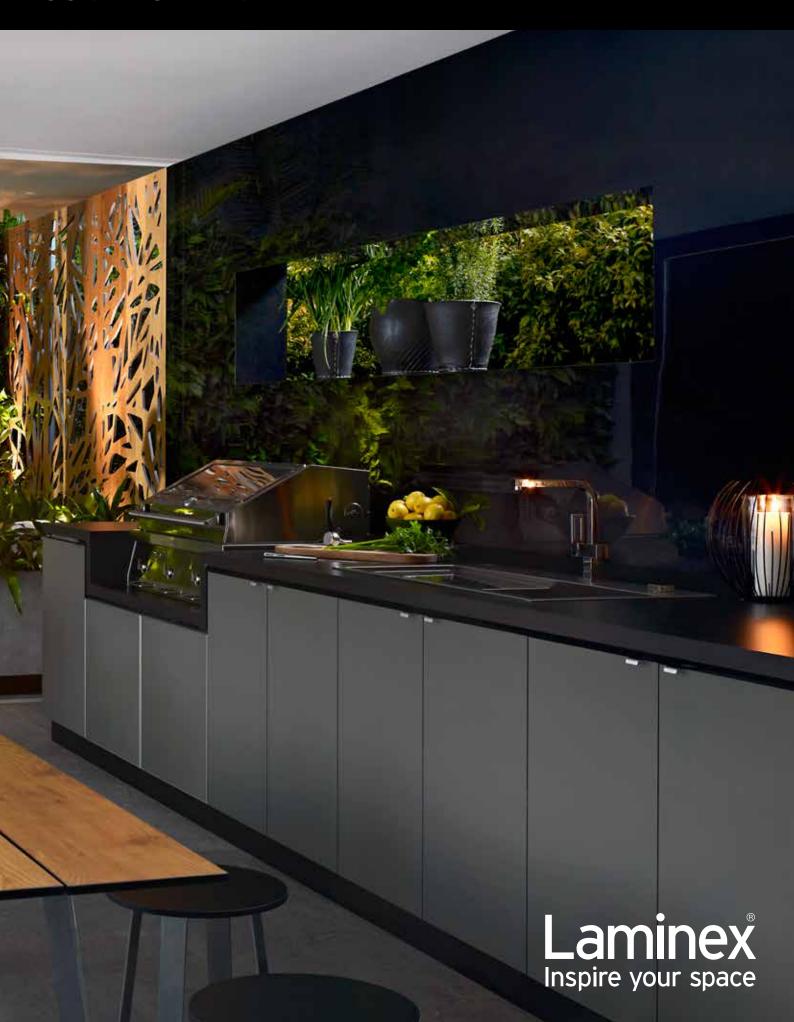

# LAMINEX® ALFRESCO COMPACT LAMINATE

Laminex® Alfresco Compact Laminate is the revolution outdoor living has been waiting for. Made from durable Compact Laminate specifically designed for exterior areas, its outstanding resilience and sophisticated style open up even more outdoor design possibilities. Whether it's a commercial or domestic application,

the superior moisture, wear and weather resistance of Laminex Alfresco Compact Laminate makes it ideal for a myriad of non-structural outdoor solutions such as alfresco kitchens, BBQ areas, outdoor furniture, table tops and decorative panelling. Its distinctive black core not only eliminates the need for edge treatment but also serves as a striking design feature. With 9 contemporary decors to choose from including woodgrains and solids, the range is available in 3050mm × I300mm sheets and two thicknesses. The I3mm product is suited to horizontal and vertical applications, including benchtops and decorative screens. The 6mm thickness is ideal as a stylish framed door insert. A true exterior surface solution, Laminex Alfresco Compact Laminate is the low maintenance alternative to wood and other outdoor products as no lacquering or protectants are required for upkeep. And with its 7 year limited warranty,\* Laminex Alfresco Compact Laminate will inspire you to enjoy the great outdoors even more.

#### RANGE OF EXTERIOR APPLICATIONS = 9 CONTEMPORARY DECORS = WEATHER RESISTANT

Cover, inside and above: Table top in Laminex Alfresco Compact Laminate Sawn Lumber. Stool top in Laminex Alfresco Compact Laminate Manganese. Bench seat in Laminex Alfresco Compact Laminate Slip. Decorative screen in Laminex Alfresco Compact Laminate Sawn Lumber. Benchtop in Laminex Alfresco Compact Laminate Manganese. Doors in Laminex Alfresco Compact Laminate Sentry with Laminex Handles (869945). Wall panelling in Laminex Metaline Black Ice. Cross stool and table base by Map International. Planario sink and Cubex mixer by Franke. Bryant BBQ set and Borea wine cooler by Magppie. Lotus candle holder by Equator Homewares. Above left: Slat screen in Laminex Alfresco Compact Laminate Sawn Lumber.