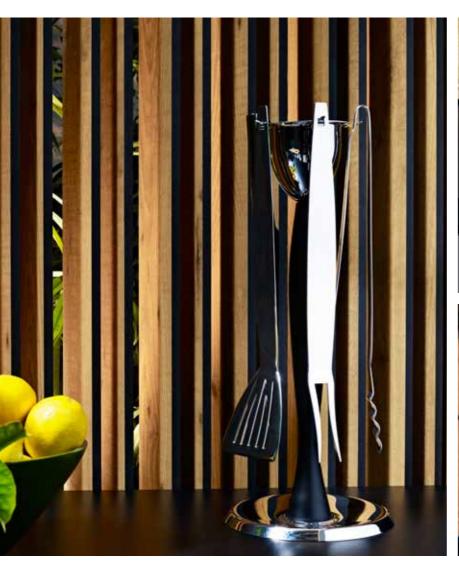

#### RANGE OF EXTERIOR APPLICATIONS = 9 CONTEMPORARY DECORS = WEATHER RESISTANT

Cover, inside and above: Table top in Laminex Alfresco Compact Laminate Sawn Lumber. Stool top in Laminex Alfresco Compact Laminate Manganese. Bench seat in Laminex Alfresco Compact Laminate Slip. Decorative screen in Laminex Alfresco Compact Laminate Sawn Lumber. Benchtop in Laminex Alfresco Compact Laminate Manganese. Doors in Laminex Alfresco Compact Laminate Sentry with Laminex Handles (869945). Wall panelling in Laminex Metaline Black Ice. Cross stool and table base by Map International. Planario sink and Cubex mixer by Franke. Bryant BBQ set and Borea wine cooler by Magppie. Lotus candle holder by Equator Homewares. Above left: Slat screen in Laminex Alfresco Compact Laminate Sawn Lumber.