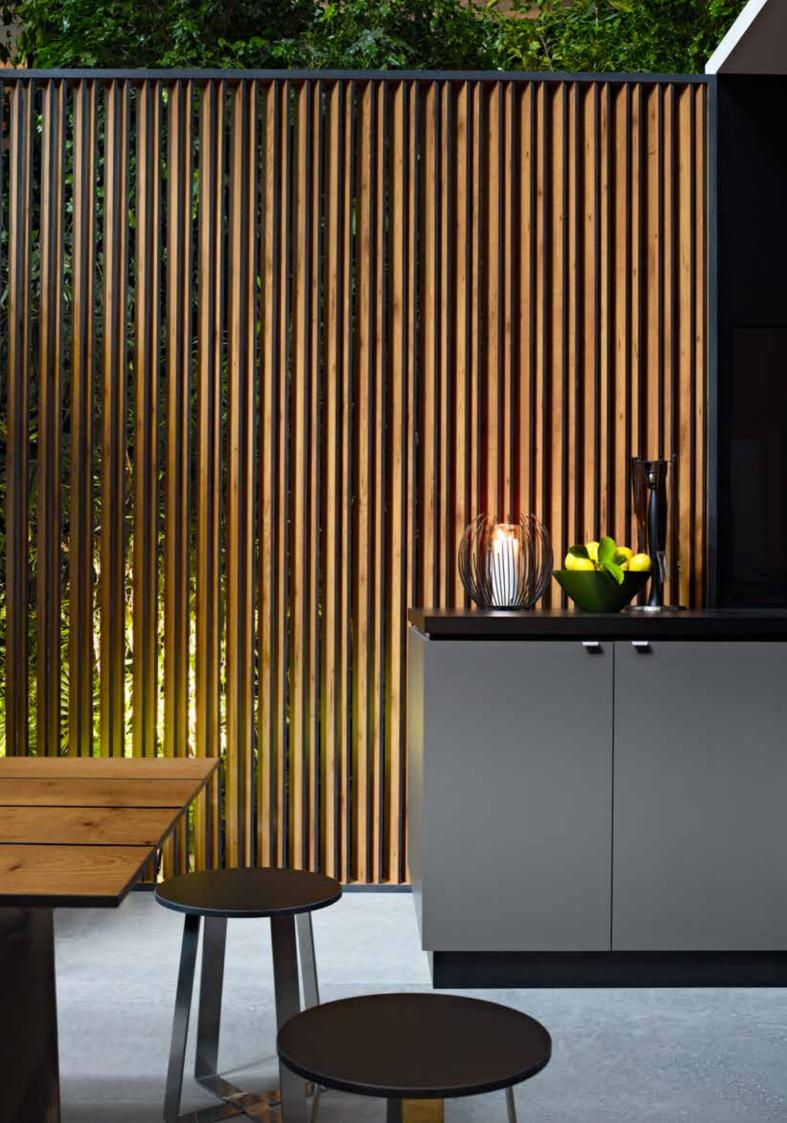

#### RANGE OF EXTERIOR APPLICATIONS = 9 CONTEMPORARY DECORS = WEATHER RESISTANT

Cover, inside and above: Table top in Laminex Alfresco Compact Laminate Sawn Lumber. Stool top in Laminex Alfresco Compact Laminate Manganese. Bench seat in Laminex Alfresco Compact Laminate Slip. Decorative screen in Laminex Alfresco Compact Laminate Sawn Lumber. Benchtop in Laminex Alfresco Compact Laminate Manganese. Doors in Laminex Alfresco Compact Laminate Sentry with Laminex Handles (869945). Wall panelling in Laminex Metaline Black Ice. Cross stool and table base by Map International. Planario sink and Cubex mixer by Franke. Bryant BBQ set and Borea wine cooler by Magppie. Lotus candle holder by Equator Homewares. Above left: Slat screen in Laminex Alfresco Compact Laminate Sawn Lumber.