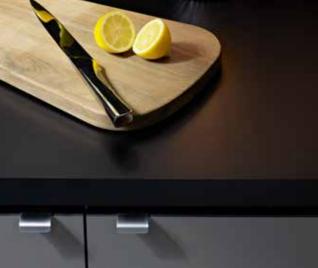

#### RANGE OF EXTERIOR APPLICATIONS = 9 CONTEMPORARY DECORS = WEATHER RESISTANT

Cover, inside and above: Table top in Laminex Alfresco Compact Laminate Sawn Lumber. Stool top in Laminex Alfresco Compact Laminate Manganese. Bench seat in Laminex Alfresco Compact Laminate Slip. Decorative screen in Laminex Alfresco Compact Laminate Sawn Lumber. Benchtop in Laminex Alfresco Compact Laminate Manganese. Doors in Laminex Alfresco Compact Laminate Sentry with Laminex Handles (869945). Wall panelling in Laminex Metaline Black Ice. Cross stool and table base by Map International. Planario sink and Cubex mixer by Franke. Bryant BBQ set and Borea wine cooler by Magppie. Lotus candle holder by Equator Homewares. Above left: Slat screen in Laminex Alfresco Compact Laminate Sawn Lumber.

#### **APPLICATIONS**

Laminex Alfresco is suitable for non-structural outdoor furniture such as cabinetry, benchtops, table tops, BBQ areas and alfresco kitchens, as well as decorative panelling and screens.